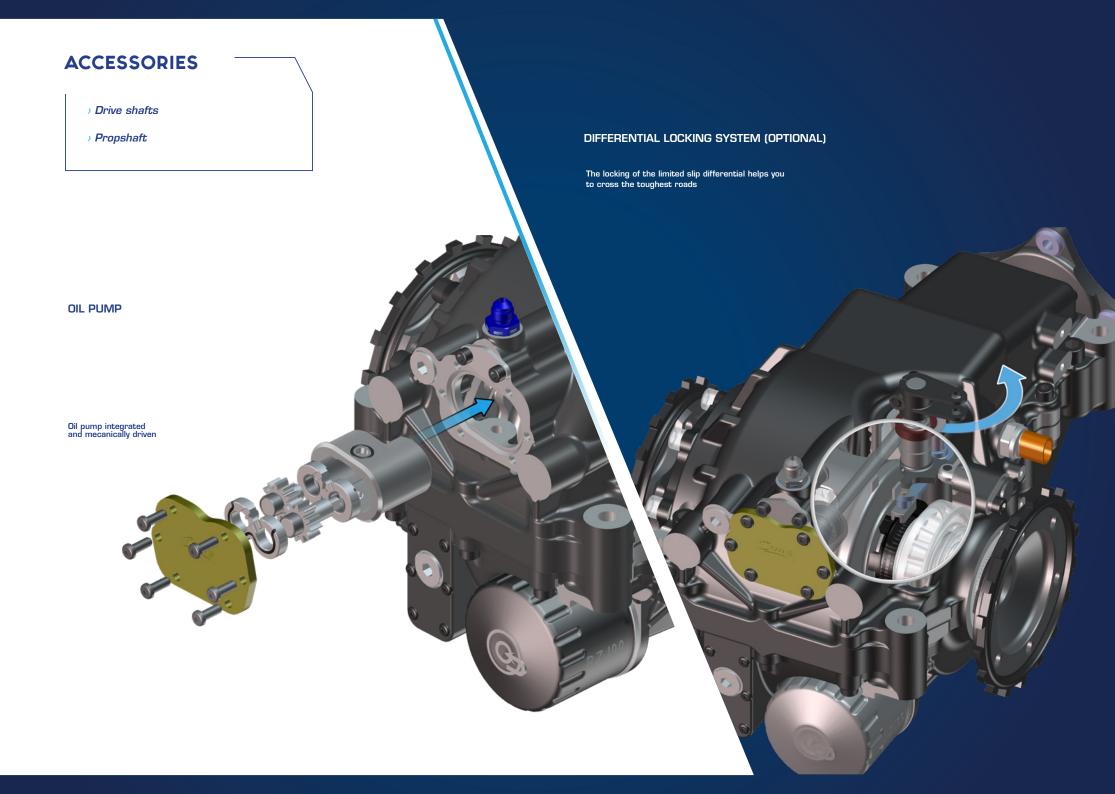

Central limited slip differential

Ramp and plate system - 3 discs type

Preload made by spring washer

Anti-friction coating on odd discs

Anti wear steel flat discs

Wide range of ramp plates available

Differential locking system (optional)

Splash lubrication system

Oil pump integrated

Lubrication lines through the casing

Directed and pressurised lubrication on the bevel gear

Oil filter integrated

Oil suction screen

Magnetic drain plugs

Painted AS7G aluminum casings

Assembled with spacers and studs

Casing joint faces sealed with O'rings

Output flange for 128 mm diameter Lobro

Weight: 36 kg - 79 lbs

- > Robustness: Our finite element calculation tool enables us to design extremely strong, compact, lightweight casings.
- Differential locking: Possibility of locking the front differential mechanically for the best traction on sandy terrain.
- > **Self-locking:** Reinforced limited slip self-locking ramp differential.
- Cooling: An oil pump and a filter are integrated into the SPO5 and driven mechanically. This enables an external oil cooler to be connected.