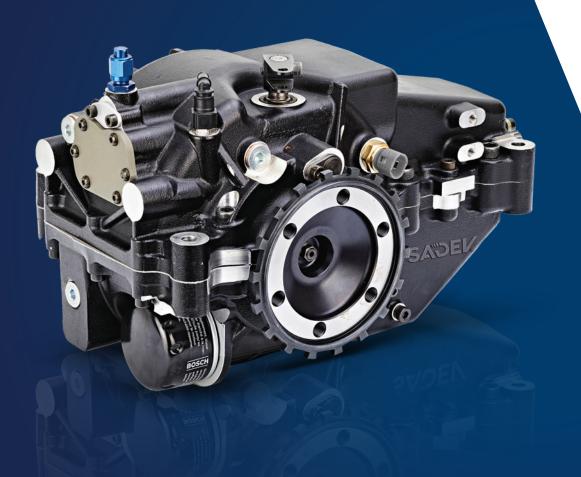

# DIFFERENTIAL RANGE

The **SPO5** differential is designed to offer a complete product incorporating many vital functions for rally raid use. Its high load capacity and variety of features make the **SPO5** a complete, fully developed product.

### **TECHNICAL SPECS**

Bevel gear ratio: 8x31

The bevel gear is cut and grinded in house on our CNC units

High strength carburizing steel

Gear teeth grinded with optimized profile

Shot penning on internal parts

Central limited slip differential

Ramp and plate system - 3 discs type

Preload made by spring washer

Anti-friction coating on odd discs

Anti wear steel flat discs

Wide range of ramp plates available

Differential locking system (optional)

Splash lubrication system

Oil pump integrated

Lubrication lines through the casing

Directed and pressurised lubrication on the bevel gear

Oil filter integrated

Oil suction screen

Magnetic drain plugs

Painted AS7G aluminum casings

Assembled with spacers and studs

Casing joint faces sealed with O'rings

Output flange for 128 mm diameter Lobro

Weight: 36 kg - 79 lbs

- > Robustness: Our finite element calculation tool enables us to design extremely strong, compact, lightweight casings.
- Differential locking: Possibility of locking the front differential mechanically for the best traction on sandy terrain.
- > **Self-locking:** Reinforced limited slip self-locking ramp differential.
- Cooling: An oil pump and a filter are integrated into the SPO5 and driven mechanically. This enables an external oil cooler to be connected.