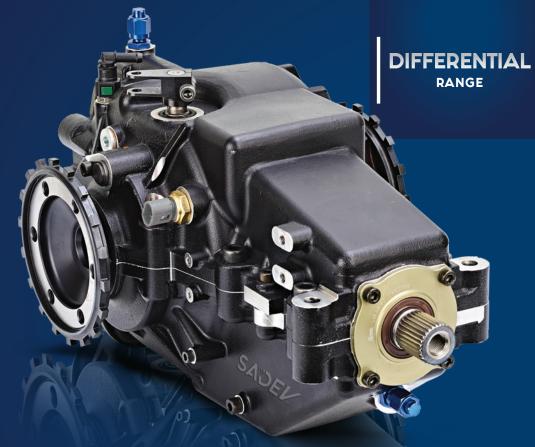

# DIFFERENTIAL RANGE

The **SPO5** differential is designed to offer a complete product incorporating many vital functions for rally raid use. Its high load capacity and variety of features make the **SPO5** a complete, fully developed product.

### **TECHNICAL SPECS**

Bevel gear ratio: 8x31

The bevel gear is cut and grinded in house on our CNC units

High strength carburizing steel

Gear teeth grinded with optimized profile

Shot penning on internal parts

Central limited slip differential

Ramp and plate system - 3 discs type

Preload made by spring washer

Anti-friction coating on odd discs

Anti wear steel flat discs

Wide range of ramp plates available

Differential locking system (optional)

Splash lubrication system

Oil pump integrated

Lubrication lines through the casing

Directed and pressurised lubrication on the bevel gear

Oil filter integrated

Oil suction screen

Magnetic drain plugs

Painted AS7G aluminum casings

Assembled with spacers and studs

Casing joint faces sealed with O'rings

Output flange for 128 mm diameter Lobro

Weight: 36 kg - 79 lbs

- > Robustness: Our finite element calculation tool enables us to design extremely strong, compact, lightweight casings.
- Differential locking: Possibility of locking the front differential mechanically for the best traction on sandy terrain.
- > **Self-locking:** Reinforced limited slip self-locking ramp differential.
- Cooling: An oil pump and a filter are integrated into the SPO5 and driven mechanically. This enables an external oil cooler to be connected.