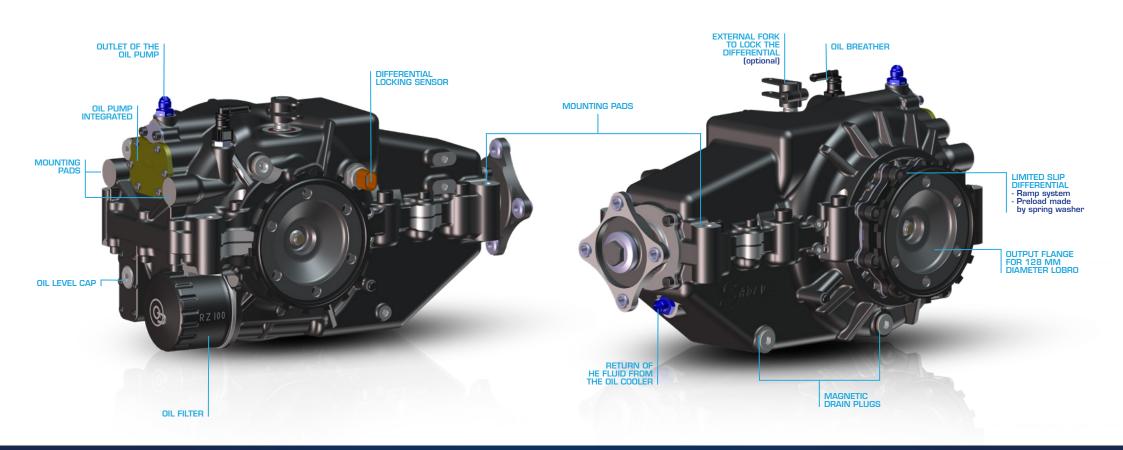

Splash lubrication system

Oil pump integrated

Lubrication lines through the casing

Directed and pressurised lubrication on the bevel gear

Oil filter integrated

Oil suction screen

Magnetic drain plugs

Painted AS7G aluminum casings

Assembled with spacers and studs

Casing joint faces sealed with O'rings

Output flange for 128 mm diameter Lobro

Weight: 36 kg - 79 lbs

- > Robustness: Our finite element calculation tool enables us to design extremely strong, compact, lightweight casings.
- Differential locking: Possibility of locking the front differential mechanically for the best traction on sandy terrain.
- > **Self-locking:** Reinforced limited slip self-locking ramp differential.
- Cooling: An oil pump and a filter are integrated into the SPO5 and driven mechanically. This enables an external oil cooler to be connected.